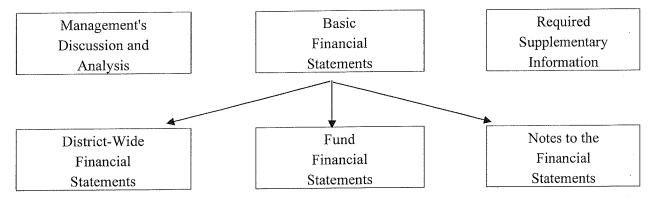

## MONTCLAIR TOWNSHIP SCHOOL DISTRICT TABLE OF CONTENTS FISCAL YEAR ENDED JUNE 30, 2016