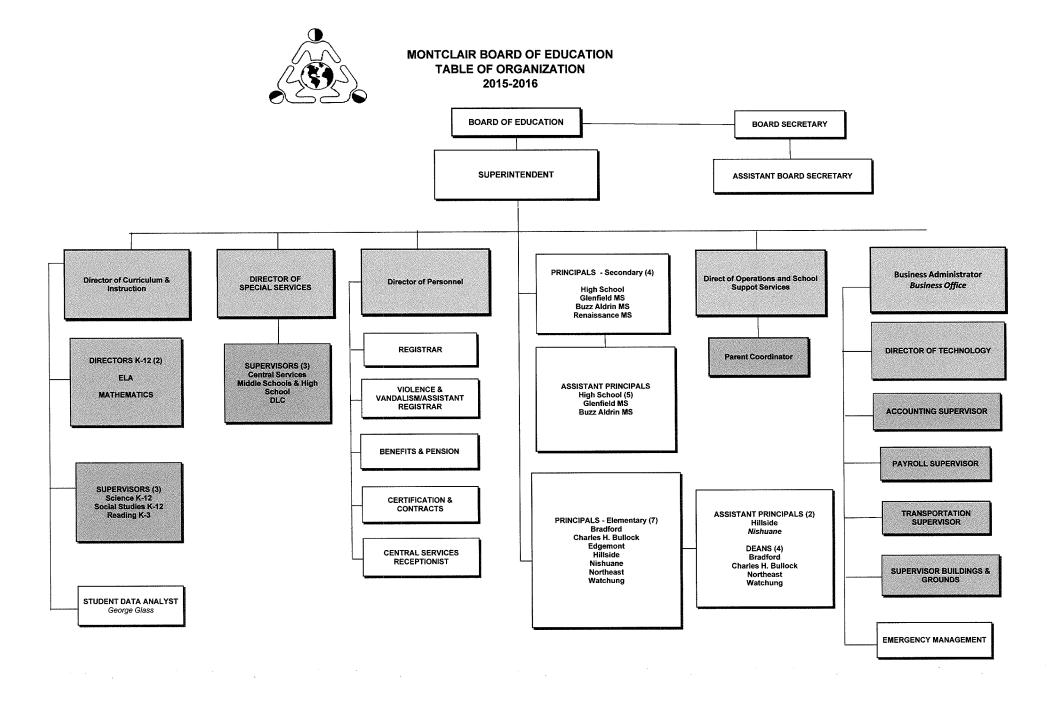

## MONTCLAIR TOWNSHIP SCHOOL DISTRICT TABLE OF CONTENTS FISCAL YEAR ENDED JUNE 30, 2016